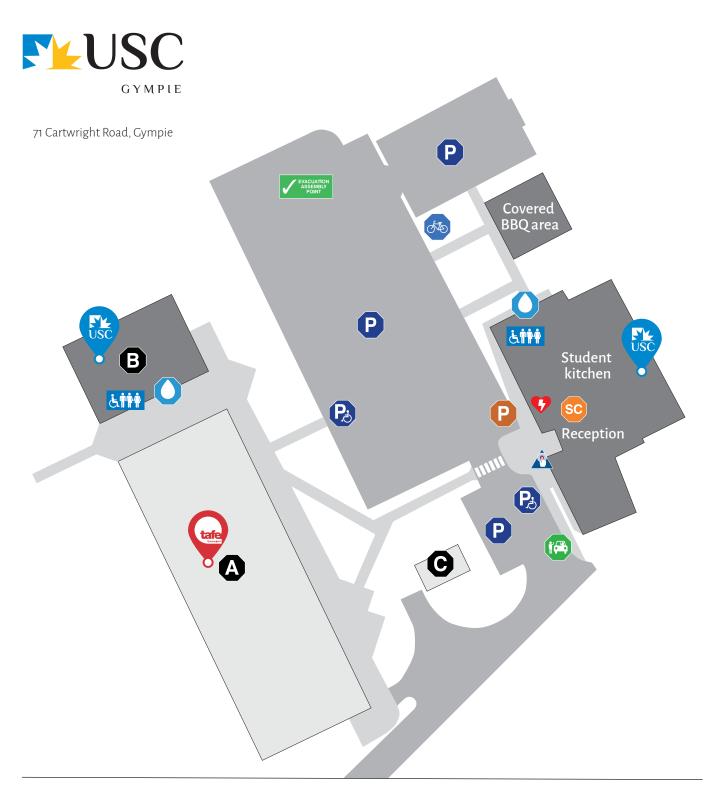

# BUILDING DIRECTORY **Ground Floor**

Learning common GY.G.01 Computer Lab GY.G.19 Tutorial rooms GY.G.16-18

#### **First Floor**

Simulation Studio GY.1.05 Briefing room GY.1.06 Skills Studio 1 GY.1.11 Skills Preparation GY.1.12 Skills Studio 2 GY.1.13

#### **Building B**

Store room GY.B.C.06 Informal Learning Space and building entry GY.B.C.08

## KEY

- Student parking
  Accessible parking
  USC vehicles
  Bicycle parking
  Drop-off / pick-up
  Student Central
- 🜔 Water refill station
- **biii** Toilets

### EMERGENCY

- Evacuation assembly point
- Å Emergency call point
- 💔 AED Defibrillator

USC IS A SMOKE-FREE UNIVERSITY The USC smoking policy prohibits smoking on or in University premises and within any University vehicle.