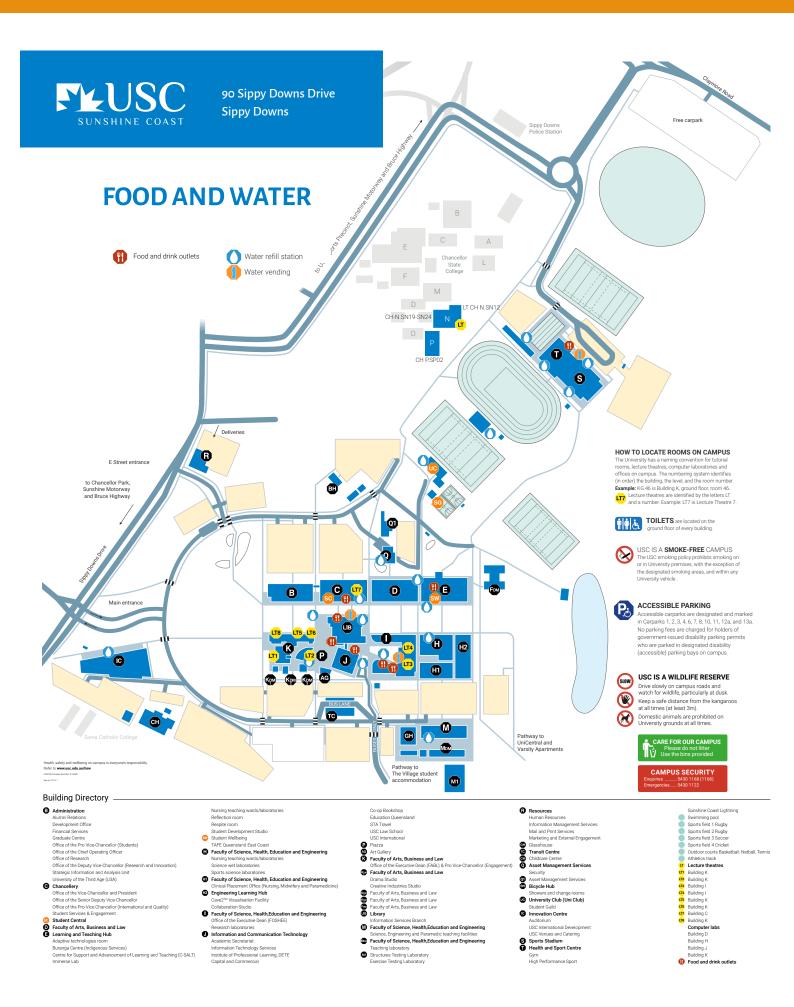

# **CAMPUS MAP**

### **TRANSPORT AND AMENITIES**

#### PARKING

ACCESSIBILITY

**FOOD AND WATER** 

**CYCLING FACILITIES** 

**SMOKE-FREE CAMPUS** 

**EMERGENCY ACCESS** 

90 Sippy Downs Drive, Sippy Downs

# **TRANSPORT AND AMENITIES**



Immerse Lab

- Academic Secretariat Information Technology Services Institute of Professional Learning, DETE Capital and Commercial
- Science, Engineering and Paramedic teaching facilities Science, Engineering and Paramedic teaching facilities Teaching laboratory Structures Testing Laboratory Exercise Testing Laboratory
- USC Venues and Catering Sports Stadium Health and Sport Centre
- High Performance Sport

6

Building D Building H Food and drink outlets

### PARKING



# ACCESSIBILITY



# **FOOD AND WATER**



# **CYCLING FACILITIES**



# **SMOKE-FREE CAMPUS**



# **EMERGENCY ACCESS**