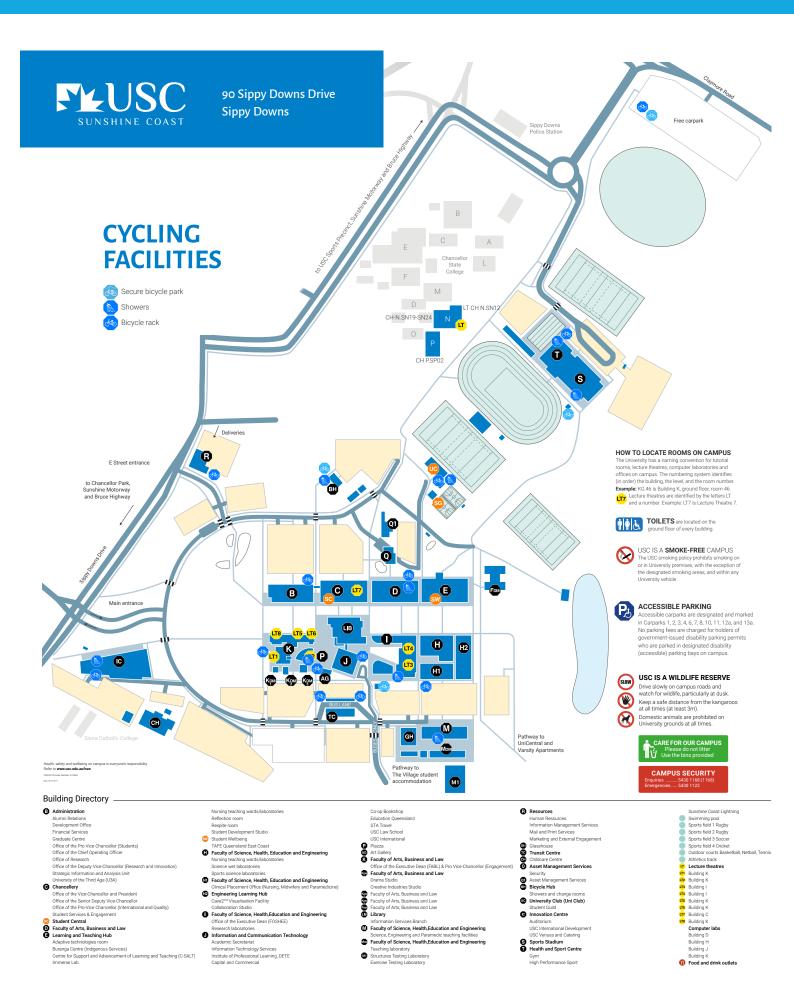

# **CAMPUS MAP**

### **TRANSPORT AND AMENITIES**

#### PARKING

ACCESSIBILITY

**FOOD AND WATER** 

**CYCLING FACILITIES** 

**SMOKE-FREE CAMPUS** 

**EMERGENCY ACCESS** 

90 Sippy Downs Drive, Sippy Downs

# **TRANSPORT AND AMENITIES**



Immerse Lab

- Academic Secretariat Information Technology Services Institute of Professional Learning, DETE Capital and Commercial
- Science, Engineering and Paramedic teaching facilities Science, Engineering and Paramedic teaching facilities Teaching laboratory Structures Testing Laboratory Exercise Testing Laboratory
- USC Venues and Catering Sports Stadium Health and Sport Centre
- High Performance Sport

6

Building D Building H Food and drink outlets

### PARKING



# ACCESSIBILITY



# **FOOD AND WATER**



# **CYCLING FACILITIES**



# **SMOKE-FREE CAMPUS**



# **EMERGENCY ACCESS**