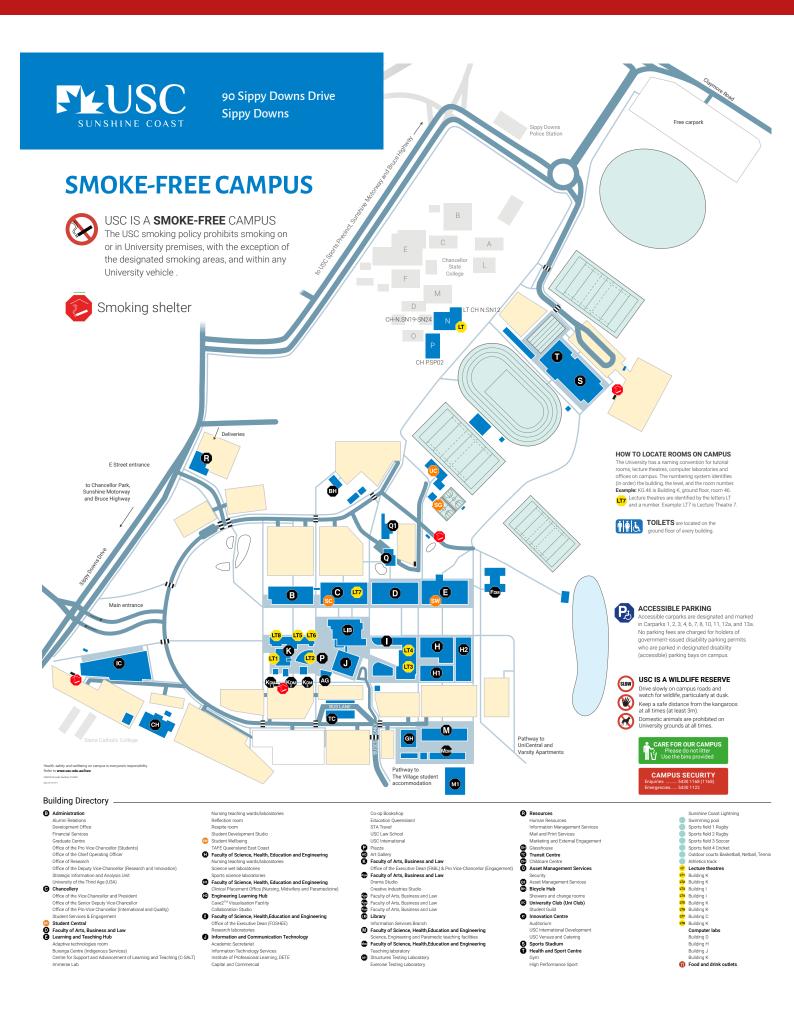

**

### **TRANSPORT AND AMENITIES**

#### PARKING

ACCESSIBILITY

**FOOD AND WATER** 

**CYCLING FACILITIES** 

**SMOKE-FREE CAMPUS** 

**EMERGENCY ACCESS** 

90 Sippy Downs Drive, Sippy Downs

# **TRANSPORT AND AMENITIES**



Immerse Lab

- Academic Secretariat Information Technology Services Institute of Professional Learning, DETE Capital and Commercial
- Science, Engineering and Paramedic teaching facilities Science, Engineering and Paramedic teaching facilities Teaching laboratory Structures Testing Laboratory Exercise Testing Laboratory
- USC Venues and Catering Sports Stadium Health and Sport Centre
- High Performance Sport

6

Building D Building H Food and drink outlets

### PARKING



# ACCESSIBILITY



# **FOOD AND WATER**



# **CYCLING FACILITIES**



# **SMOKE-FREE CAMPUS**



# **EMERGENCY ACCESS**