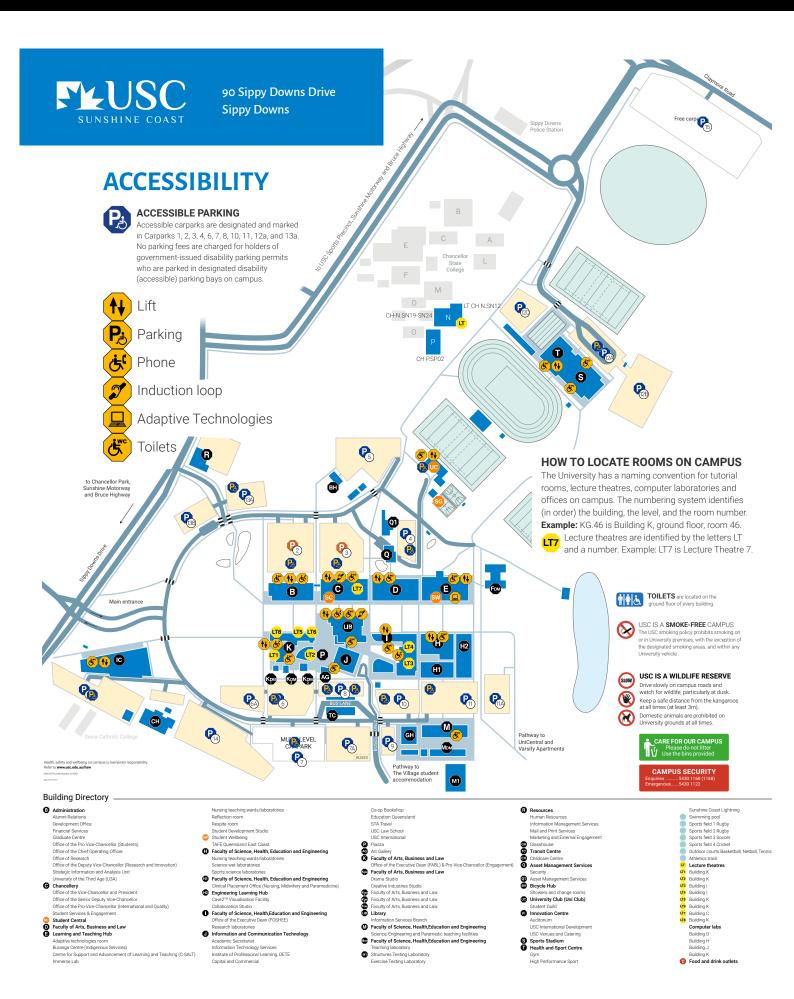

# **CAMPUS MAP**

### **TRANSPORT AND AMENITIES**

#### PARKING

ACCESSIBILITY

**FOOD AND WATER** 

**CYCLING FACILITIES** 

**SMOKE-FREE CAMPUS** 

**EMERGENCY ACCESS** 

90 Sippy Downs Drive, Sippy Downs

# **TRANSPORT AND AMENITIES**



Immerse Lab

- Academic Secretariat Information Technology Services Institute of Professional Learning, DETE Capital and Commercial
- Science, Engineering and Paramedic teaching facilities Science, Engineering and Paramedic teaching facilities Teaching laboratory Structures Testing Laboratory Exercise Testing Laboratory
- USC Venues and Catering Sports Stadium Health and Sport Centre
- High Performance Sport

6

Building D Building H Food and drink outlets

### PARKING



# ACCESSIBILITY



# **FOOD AND WATER**



# **CYCLING FACILITIES**



# **SMOKE-FREE CAMPUS**



# **EMERGENCY ACCESS**