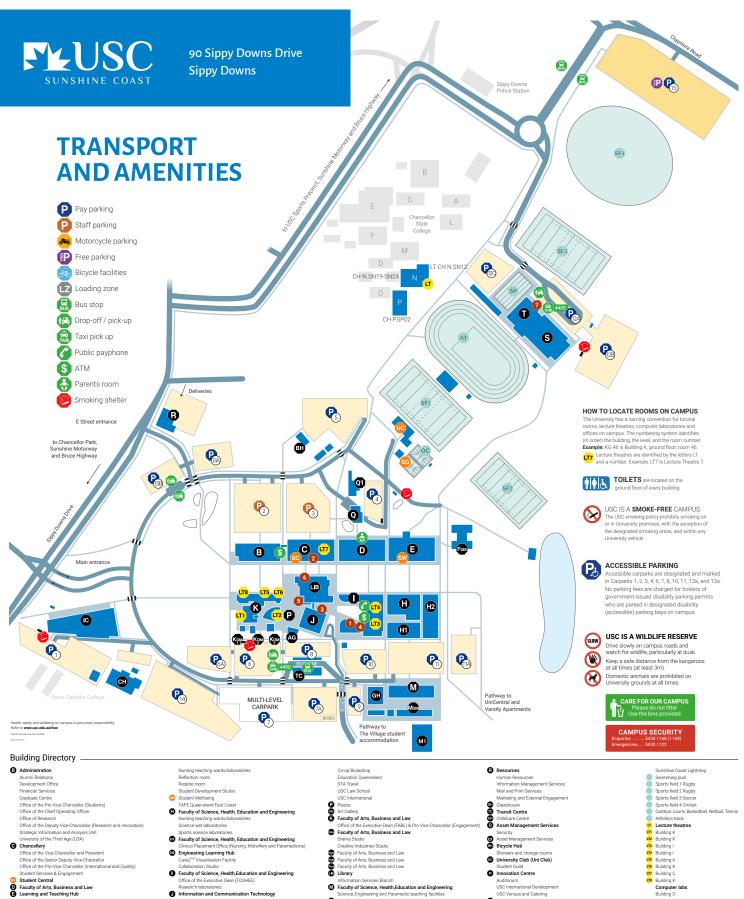

### **TRANSPORT AND AMENITIES**

# **TRANSPORT AND AMENITIES**

Immerse Lab

- Academic Secretariat Information Technology Services Institute of Professional Learning, DETE Capital and Commercial
- Science, Engineering and Paramedic teaching facilities Science, Engineering and Paramedic teaching facilities Teaching laboratory Structures Testing Laboratory Exercise Testing Laboratory
- USC Venues and Catering Sports Stadium Health and Sport Centre
- High Performance Sport