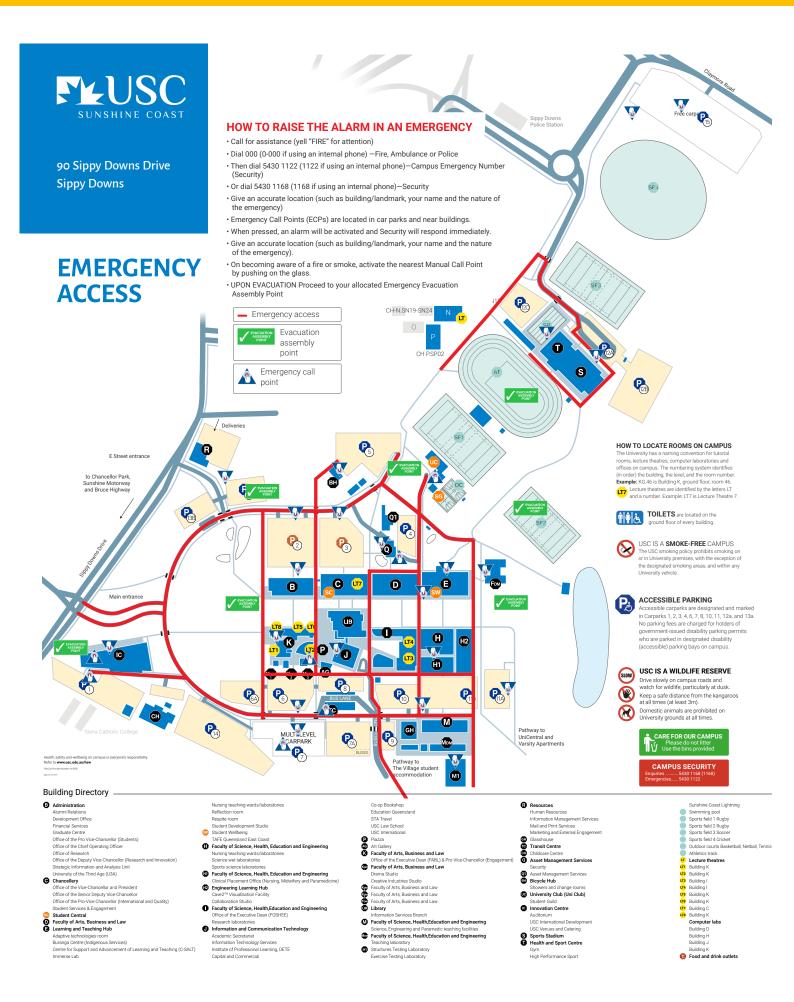

ENITIES**

#### PARKING

ACCESSIBILITY

**FOOD AND WATER** 

**CYCLING FACILITIES** 

**SMOKE-FREE CAMPUS** 

**EMERGENCY ACCESS** 

90 Sippy Downs Drive, Sippy Downs

# **TRANSPORT AND AMENITIES**



Immerse Lab

- Academic Secretariat Information Technology Services Institute of Professional Learning, DETE Capital and Commercial
- Science, Engineering and Paramedic teaching facilities Science, Engineering and Paramedic teaching facilities Teaching laboratory Structures Testing Laboratory Exercise Testing Laboratory
- USC Venues and Catering Sports Stadium Health and Sport Centre
- High Performance Sport

6

Building D Building H Food and drink outlets

### PARKING



# ACCESSIBILITY



# **FOOD AND WATER**



# **CYCLING FACILITIES**



# **SMOKE-FREE CAMPUS**



# **EMERGENCY ACCESS**