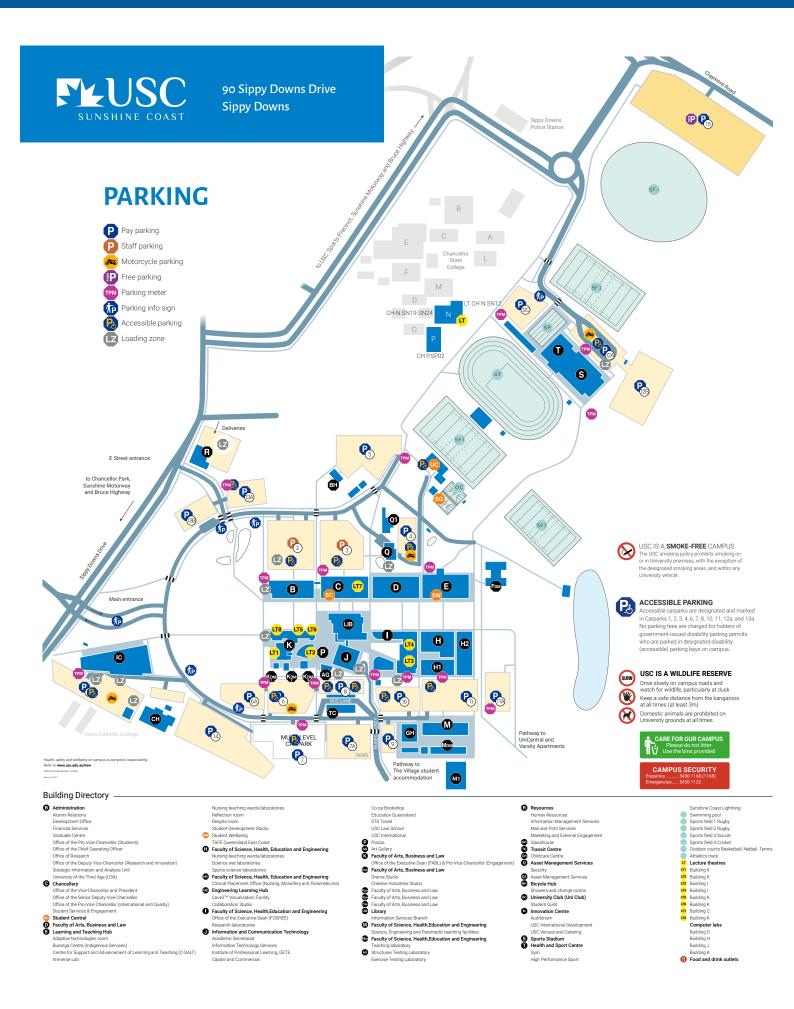

# **CAMPUS MAP**

### **TRANSPORT AND AMENITIES**

#### PARKING

ACCESSIBILITY

**FOOD AND WATER** 

**CYCLING FACILITIES** 

**SMOKE-FREE CAMPUS** 

**EMERGENCY ACCESS** 

90 Sippy Downs Drive, Sippy Downs

# **TRANSPORT AND AMENITIES**



Immerse Lab

- Academic Secretariat Information Technology Services Institute of Professional Learning, DETE Capital and Commercial
- Science, Engineering and Paramedic teaching facilities Science, Engineering and Paramedic teaching facilities Teaching laboratory Structures Testing Laboratory Exercise Testing Laboratory
- USC Venues and Catering Sports Stadium Health and Sport Centre
- High Performance Sport

6

Building D Building H Food and drink outlets

### PARKING



# ACCESSIBILITY



# **FOOD AND WATER**



# **CYCLING FACILITIES**



# **SMOKE-FREE CAMPUS**



# **EMERGENCY ACCESS**